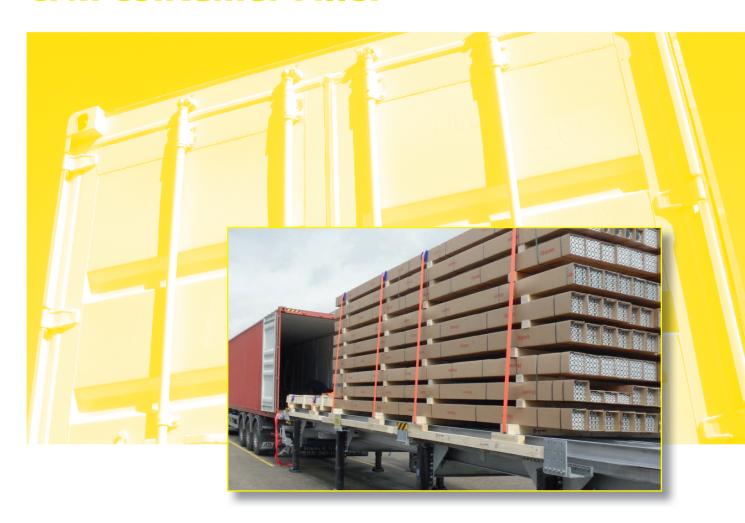

# CFM Container Filler for standard containers (20', 40', 45')

# Area of application: Long and heavy goods

- **>** Pipes
- > Profiles
- Mechanical engineering
- > Timber industry
- Facades
- > Solar technology

# Flexibility through

- Use of Standard DC Containers(i. e. Open Top Container)
- > Pre-picking
- > Need for only one fork lift
- > The position of the container-filler can be replaced
- Weatherproof for outdoor areas

# **Costs Reduction through**

- > No special types of container requested
- > Time savings (loading within ten minutes)
- > Container remains on the truck
- No waiting time by the shipping company

# Savety through

- > Load securing outside the container is possible
- > No loading damages
- > TÜV certified, CE-Mark