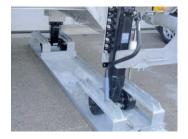

# **DIS Discharge System for Standard** Container (20', 40', 45')

- > Simplified discharge system for unloading containers
- > Customer- and project service
- > Only compressed air required (6-8 bar)
- > No power connection needed
- > Secure and cost-effective

Welding certificate DIN 4113 (Aluminium) DIN 18 800-7: 2008-11 Class E (Steel)

| General Technical Details   | DIS 20           | DIS 40            | DIS 45            |
|-----------------------------|------------------|-------------------|-------------------|
| Overall Length:             | approx. 6,054 mm | approx. 12,555 mm | approx. 14,075 mm |
| Overall Width:              | approx. 2,100 mm | approx. 2,100 mm  | approx. 2,100 mm  |
| Total Height:               | approx. 140 mm   | approx. 140 mm    | approx. 140 mm    |
| Net Weight:                 | approx. 1,100 kg | approx. 2,100 kg  | approx. 2,300 kg  |
| Maximum Load:               | approx. 25 tons  | approx. 45 tons   | approx. 45 tons   |
| Max. compressed Air supply: | approx. 6–8 Bar  | approx. 6–8 Bar   | approx. 6–8 Bar   |