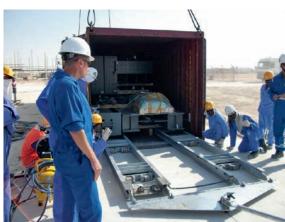

# CFM Container Filler for standard containers (20', 40', 45')

# Area of application: Long and heavy goods

- **>** Pipes
- > Profiles
- Mechanical engineering
- > Timber industry
- Facades
- > Solar technology

# Flexibility through

- Use of Standard DC Containers(i. e. Open Top Container)
- > Pre-picking
- > Need for only one fork lift
- > The position of the container-filler can be replaced
- Weatherproof for outdoor areas

# **Costs Reduction through**

- > No special types of container requested
- > Time savings (loading within ten minutes)
- > Container remains on the truck
- No waiting time by the shipping company

# Savety through

- > Load securing outside the container is possible
- > No loading damages
- > TÜV certified, CE-Mark