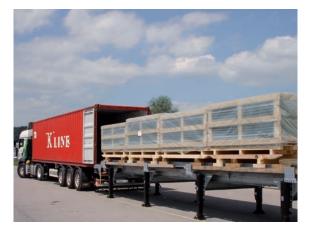

# CFM Container Filler for standard containers (20', 40', 45')

# Area of application: Long and heavy goods

- **>** Pipes
- > Profiles
- Mechanical engineering
- > Timber industry
- Facades
- > Solar technology

# Flexibility through

- Use of Standard DC Containers(i. e. Open Top Container)
- > Pre-picking
- > Need for only one fork lift
- > The position of the container-filler can be replaced
- Weatherproof for outdoor areas

# **Costs Reduction through**

- > No special types of container requested
- > Time savings (loading within ten minutes)
- > Container remains on the truck
- No waiting time by the shipping company

# Savety through

- > Load securing outside the container is possible
- > No loading damages
- > TÜV certified, CE-Mark