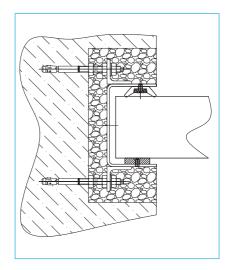

## **Sealing Techniques**

#### **Frame Mounted**

- > Seals and Guides Frame Mounted
- > Double Lip Seal
- > High Performance Guides
- > On and Off-Seating Design
- > Uninterrupted Sealing Line