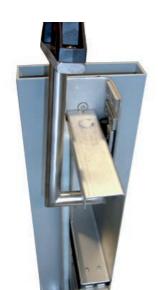

## **Stop Log Technique**

#### **Lage Sizes Available**

e.g. RWE Hydro Power Plant Hohenstein

Width = 8.400mmHeight = 7.300mm

Height = 7.300mmWater Head = 7.300mm