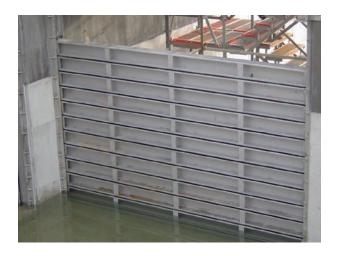

#### **Lage Sizes Available**

e.g. RWE Hydro Power Plant Hohenstein

Width = 8.400mmHeight = 7.300mm

Height = 7.300mmWater Head = 7.300mm