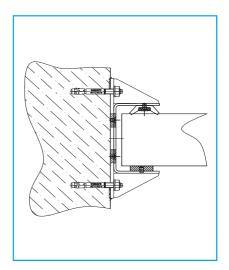

## **Sealing Techniques**

#### **Log Mounted**

- > Seals and Guides Log Mounted
- > Combination Profile Seal
- > High Performance Guides
- > On and Off-Seating Design
- > Excellent Seal Accessibility