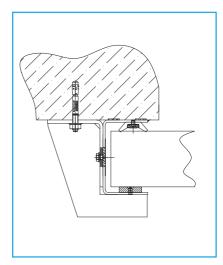

## **Mounting Types**

#### **Side Frame Mounting Types**

- > In Rebate
- > Wall Mounted On and Off-Seating
- > Channel Side Wall Mounted

#### **Invert Frame Mounting Types**

- > In Rebate
- > Wall Mounted
- > Floor Mounted
- > Flexible IBS Ground Seal Only