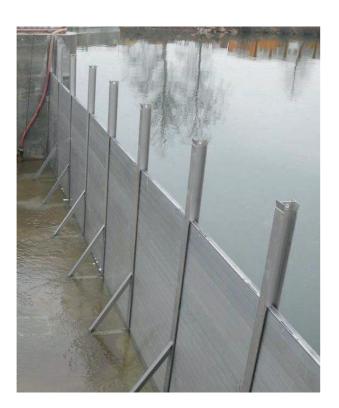

## **Stop Log Technique**

#### **Lage Sizes Available**

e.g. RWE Hydro Power Plant Hohenstein

Width = 8.400mmHeight = 7.300mm

Height = 7.300mmWater Head = 7.300mm

#### **Area of Application**

- > Waste Water Treatment Plants
- > Industrial Effluent Plants
- > Canals / Waterways
- > Flood Defence
- > Retention Tanks
- > Pumping Stations
- > Hydro Power Plants
- > Drinking Water Plants
- > Sea Water Intakes